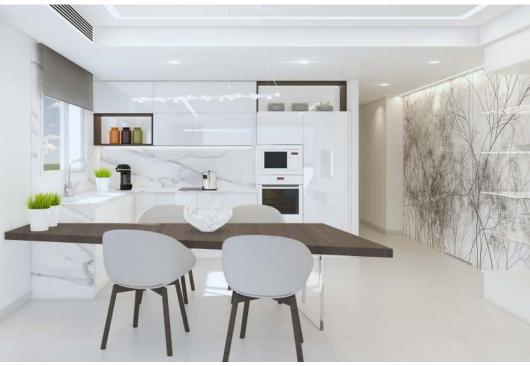

## KITCHEN

Fully fitted kitchen with matt white lacquered units with groove handles, stainless steel sink and taps by Frecan or similar quality. With two finish options, depending on the decoration project:

Option A: niches and integrated dining table in Eucalipto Fume wood by Finsa or similar quality, porcelain stoneware worktop with natural marble finish by Inalco or similar quality.

Option B: niches and integrated dining table in bamboo veneer by Moso or similar quality, natural quartz slab worktop by Silestone or similar quality.

Electrical appliances: fridge, induction hob, multi-function oven, microwave, dishwasher and washing machine with drying function by Siemens and extractor by Pando or similar quality.