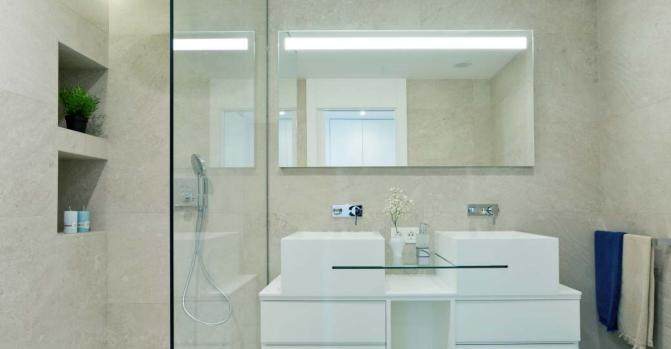

### BATHROOMS

Wall-hung toilet with soft-closing seat and cover by Roca or similar quality.

Bathroom fittings (taps etc), wall recessed with chrome finish by Hansgrohe or similar quality.

Large format, anti-slip shower tray with rain-effect ceiling shower by Hansgrohe or similar quality and front, tempered glass shower screen.

Bathroom 1: exclusive design bathroom washbasin with top made of metallic plate lacquered in black, two basins, lower cupboard with two drawers and two customised mirrors with rear LED lighting.

Bathroom 2: washbasin by Cosmic with mirror with double LED side lighting by Cosmic or similar. Fitted wardrobe with two doors.

Bathroom 3: wall-hung toilet and basin, W+W model with chrome finish fittings with basin water filtering system for use in the toilet by Roca, with matching rectangular mirror by Cosmic or similar quality.

#### TILING

Bathroom 1: white porcelain tiling plus bush hammering by Inalco or similar quality.

Bathroom 2: white porcelain tiling plus bush hammering by Inalco combined with glazed tiling by Vitrogres or similar quality.