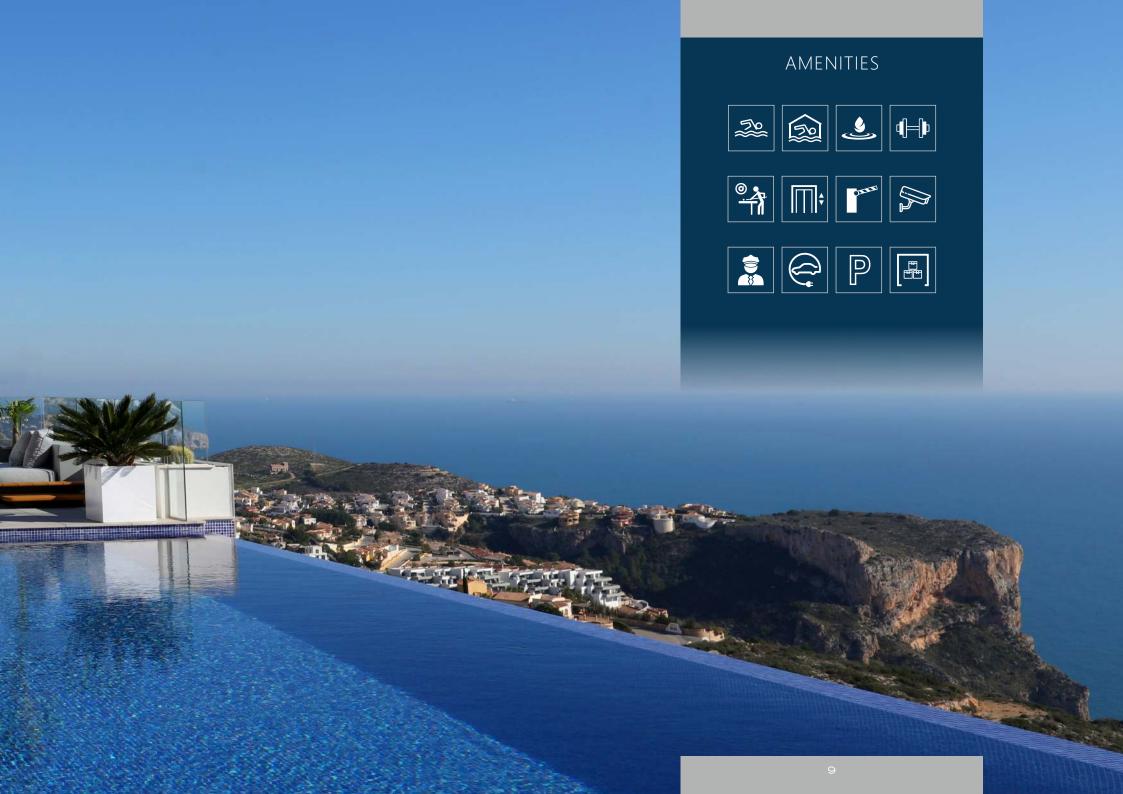

A Resort that blends the beauty of the Mediterranean Sea with the services needed to reside here all year long. With the international college, The Lady Elizabeth School, the Cañada del Sol Equestrian Centre, Restaurants, the Cumbre del Sol Sports Club, the Adelfas Shopping Centre, which has a supermarket, hairdresser and beauty centre, bar and restaurant, maintenance and hire company, pharmacy, medical centre, etc.

On the ground floors in each building are the communal areas located and these consist of various spaces reserved for leisure and relaxation. The outside area has a large, infinity pool with a solarium, where you can enjoy your sunbathing.

The indoor area has an equipped gym with changing-rooms and another, separate area, with wellness facilities as a heated pool with Jacuzzi, sauna, Turkish bath, several showers, relaxation area, gardened patio,..., all of them with large baywindows so that you can relax in front of the Mediterranean Sea.