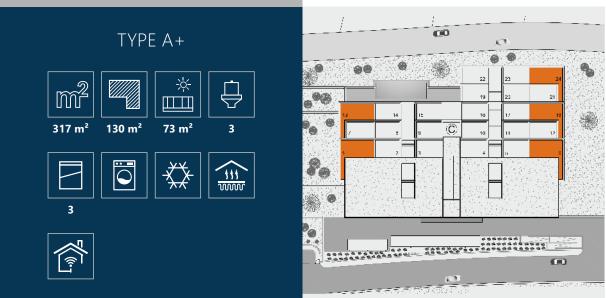

The **Blue Infinity** homes stand out for their dimensions, with surface areas of over 240m² and terraces from 40m², and the distribution is set out to enjoy the sea views, to have luminous rooms, details that achieve a modern and elegant design. This, along with the fixtures and fittings, the materials and technologies aimed at achieving apartments that are highly energy efficient, turn them into the ideal homes both to live in throughout the year and to enjoy during the holiday periods.

At **Blue Infinity** you can choose between different apartment layouts with 3 bedrooms, with various terrace sizes, corner apartments, penthouses, street level, a wide range so that you can choose the one that best adapts to your needs and lifestyle.

Each apartment also has a covered parking space with pre-installed charging point for electric cars and a storage room.