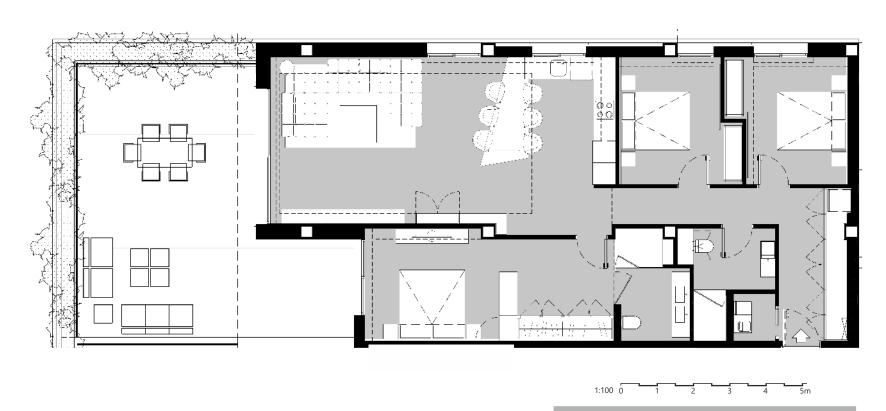

The **Blue Infinity** homes stand out for their dimensions, with surface areas of over 240m² and terraces from 40m², and the distribution is set out to enjoy the sea views, to have luminous rooms, details that achieve a modern and elegant design. This, along with the fixtures and fittings, the materials and technologies aimed at achieving apartments that are highly energy efficient, turn them into the ideal homes both to live in throughout the year and to enjoy during the holiday periods.

At **Blue Infinity** you can choose between different apartment layouts with 3 bedrooms, with various terrace sizes, corner apartments, penthouses, street level, a wide range so that you can choose the one that best adapts to your needs and lifestyle.

Additionally, we would highlight the functionality of the spaces, providing them with storage areas, built-in wardrobes in all the bedrooms and in the hall, and the designs in both the living-dining room and the master bedroom with their direct access to the terrace. The distribution and dimensions of the master bedroom are outstanding with large, built-in wardrobes in the dressing area and the en suite bathroom with custom-designed furniture.

Each apartment also has a covered parking space with pre-installed charging point for electric cars and a storage room.