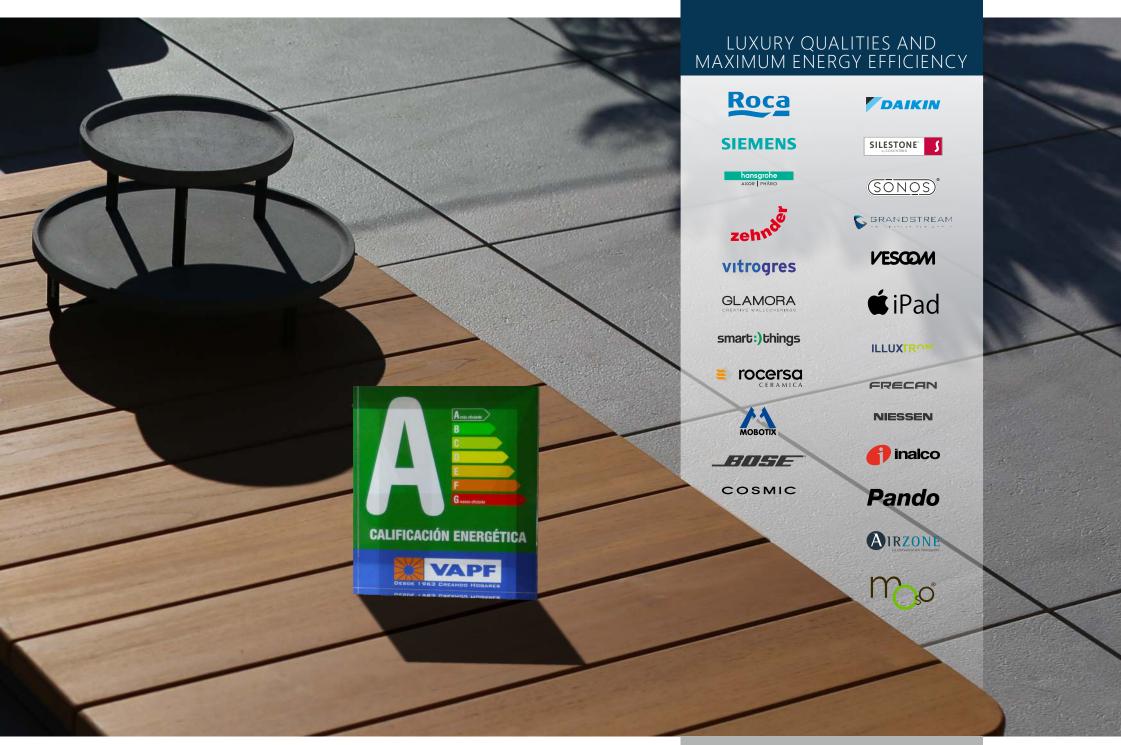

The **Blue Infinity** homes stand out for their dimensions, with surface areas of over 240m² and terraces from 40m², and the distribution is set out to enjoy the sea views, to have luminous rooms, details that achieve a modern and elegant design. This, along with the fixtures and fittings, the materials and technologies aimed at achieving apartments that are highly energy efficient, turn them into the ideal homes both to live in throughout the year and to enjoy during the holiday periods.

## AIR-CONDITIONING

Altherma System by Daikin with hot air/water pump INVERTER with high energy efficiency supplying heating, air conditioning, hot sanitary water with thermostat in every

room and connected to the home's automation system. Underfloor heating throughout the home.

Highly efficient ventilation system by Zehnder ComfoAir that provides fresh air throughout the home, recovering 95% of the heat, energy savings, comfort, hygiene and property conservation or similar quality.