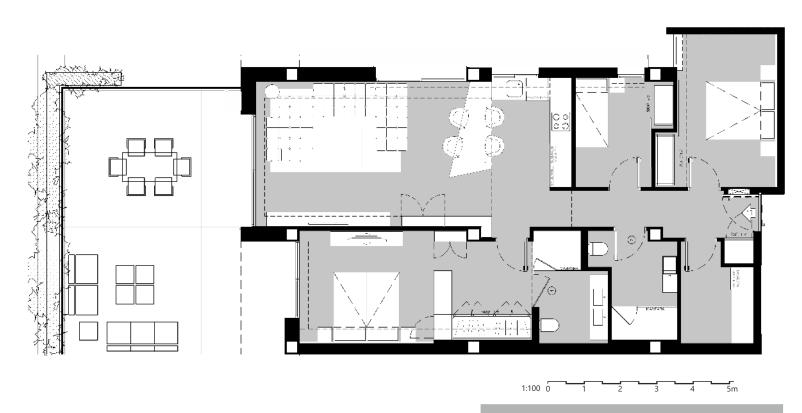

The **Blue Infinity** homes stand out for their dimensions, with surface areas of over 240m² and terraces from 40m², and the distribution is set out to enjoy the sea views, to have luminous rooms, details that achieve a modern and elegant design. This, along with the fixtures and fittings, the materials and technologies aimed at achieving apartments that are highly energy efficient, turn them into the ideal homes both to live in throughout the year and to enjoy during the holiday periods.

At **Blue Infinity** you can choose between different apartment layouts with 3 bedrooms, with various terrace sizes, corner apartments, penthouses, street level, a wide range so that you can choose the one that best adapts to your needs and lifestyle.

Additionally, we would highlight the functionality of the spaces, providing them with storage areas, built-in wardrobes in all the bedrooms and in the hall, and the designs in both the living-dining room and the master bedroom with their direct access to the terrace. The distribution and dimensions of the master bedroom are outstanding with large, built-in wardrobes in the dressing area and the en suite bathroom with custom-designed furniture.

Each apartment also has a covered parking space with pre-installed charging point for electric cars and a storage room.