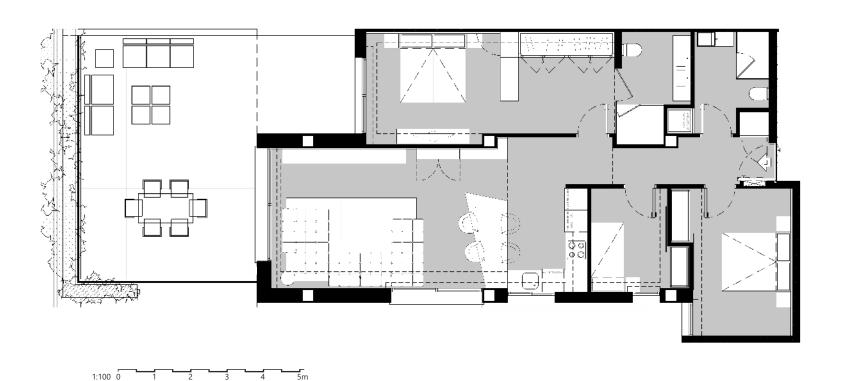

The **Blue Infinity** homes stand out for their dimensions, with surface areas of over 240m² and terraces from 40m², and the distribution is set out to enjoy the sea views, to have luminous rooms, details that achieve a modern and elegant design. This, along with the fixtures and fittings, the materials and technologies aimed at achieving apartments that are highly energy efficient, turn them into the ideal homes both to live in throughout the year and to enjoy during the holiday periods.

At **Blue Infinity** you can choose between different apartment layouts with 3 bedrooms, with various terrace sizes, corner apartments, penthouses, street level, a wide range so that you can choose the one that best adapts to your needs and lifestyle.

Additionally, we would highlight the functionality of the spaces, providing them with storage areas, built-in wardrobes in all the bedrooms and in the hall, and the designs in both the living-dining room and the master bedroom with their direct access to the terrace. The distribution and dimensions of the master bedroom are outstanding with large, built-in wardrobes in the dressing area and the en suite bathroom with custom-designed furniture.

Each apartment also has a covered parking space with pre-installed charging point for electric cars and a storage room.