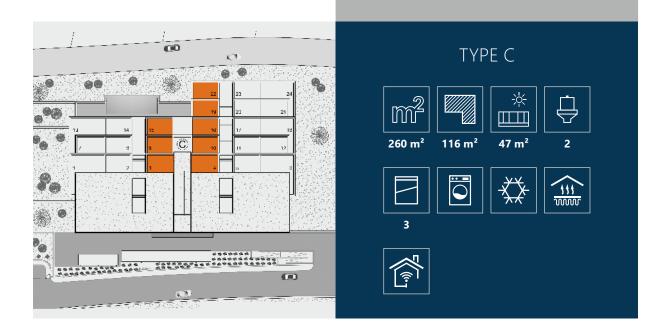

The **Blue Infinity** homes stand out for their dimensions, with surface areas of over 240m² and terraces from 40m², and the distribution is set out to enjoy the sea views, to have luminous rooms, details that achieve a modern and elegant design. This, along with the fixtures and fittings, the materials and technologies aimed at achieving apartments that are highly energy efficient, turn them into the ideal homes both to live in throughout the year and to enjoy during the holiday periods.

At **Blue Infinity** you can choose between different apartment layouts with 3 bedrooms, with various terrace sizes, corner apartments, penthouses, street level, a wide range so that you can choose the one that best adapts to your needs and lifestyle.

Each apartment also has a covered parking space with pre-installed charging point for electric cars and a storage room.