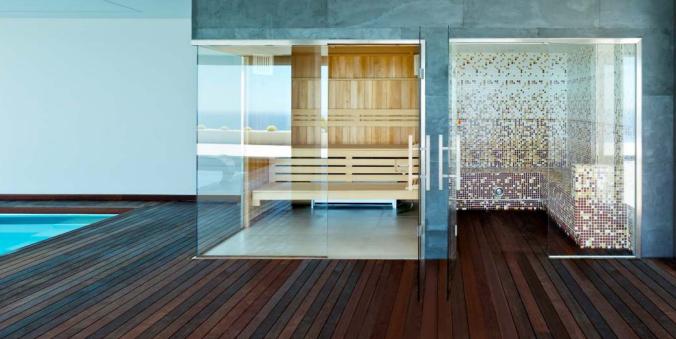

On the ground floors in each building are the communal areas located and these consist of various spaces reserved for leisure and relaxation. The outside area has a large, infinity pool with a solarium, where you can enjoy your sunbathing.

The indoor area has an equipped gym with changing-rooms and another, separate area, with wellness facilities as a heated pool with Jacuzzi, sauna, Turkish bath, several showers, relaxation area, gardened patio,..., all of them with large baywindows so that you can relax in front of the Mediterranean Sea.