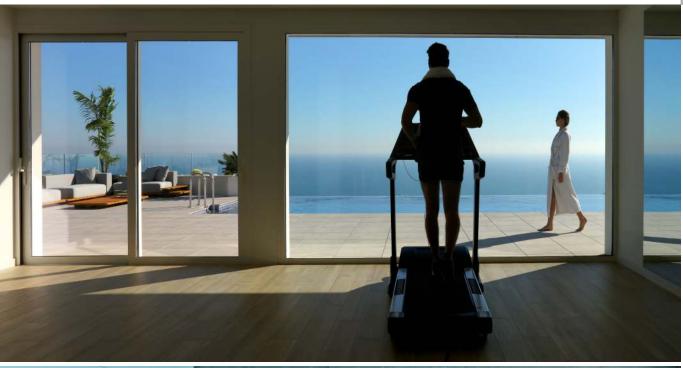

The indoor area has an equipped gym with changing-rooms and another, separate area, with wellness facilities as a heated pool with Jacuzzi, sauna, Turkish bath, several showers, relaxation area, gardened patio,..., all of them with large baywindows so that you can relax in front of the Mediterranean Sea.