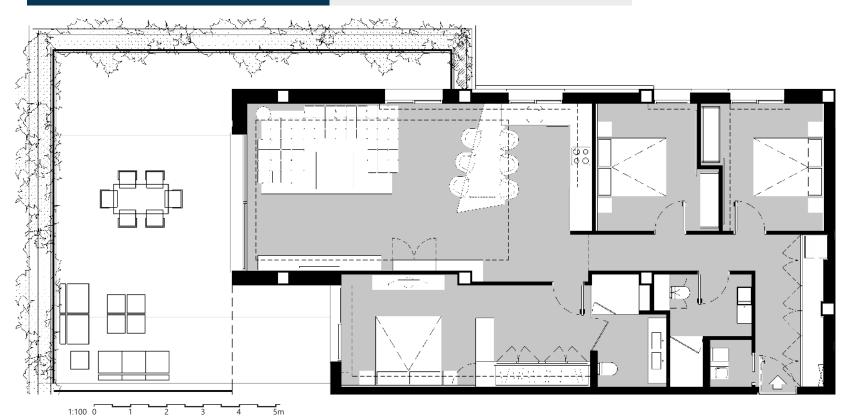

The **Blue Infinity** homes stand out for their dimensions, with surface areas of over 240m² and terraces from 40m², and the distribution is set out to enjoy the sea views, to have luminous rooms, details that achieve a modern and elegant design. This, along with the fixtures and fittings, the materials and technologies aimed at achieving apartments that are highly energy efficient, turn them into the ideal homes both to live in throughout the year and to enjoy during the holiday periods.

At **Blue Infinity** you can choose between different apartment layouts with 3 bedrooms, with various terrace sizes, corner apartments, penthouses, street level, a wide range so that you can choose the one that best adapts to your needs and lifestyle.

Additionally, we would highlight the functionality of the spaces, providing them with storage areas, built-in wardrobes in all the bedrooms and in the hall, and the designs in both the living-dining room and the master bedroom with their direct access to the terrace. The distribution and dimensions of the master bedroom are outstanding with large, built-in wardrobes in the dressing area and the en suite bathroom with custom-designed furniture.