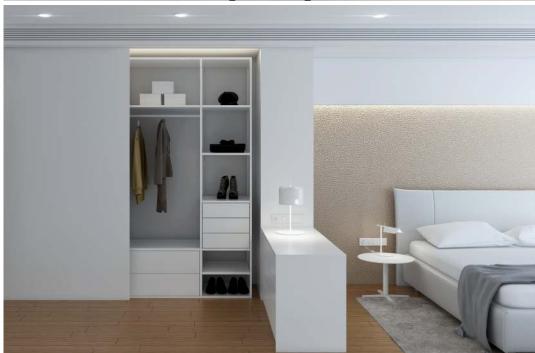

Additionally, we would highlight the functionality of the spaces, providing them with storage areas, built-in wardrobes in all the bedrooms and in the hall, and the designs in both the living-dining room and the master bedroom with their direct access to the terrace. The distribution and dimensions of the master bedroom are outstanding with large, built-in wardrobes in the dressing area and the en suite bathroom with custom-designed furniture.

Armoured entry gate with anti-pry anchoring, hinges and safety lock.

Floor-to ceiling doors in white matt color, crank on practicable doors and handle on sliding doors.

Wardrobes with sliding doors with hidden rail, interior with aluminium structure with hangers, shelves and drawers, interior LED lighting and cladding matching with the rest of the claddings in each bedroom.