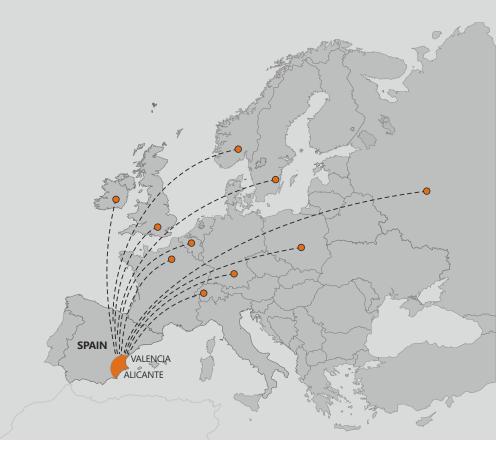

#### DISTANCES

Paris 1h 40
London 2h
Dublin 2h 20
Brussels 2h
Berlin 2h 30
Oslo 3h 15
Stockholm 3h 30
Warsaw 3h
Moscow 4h 20