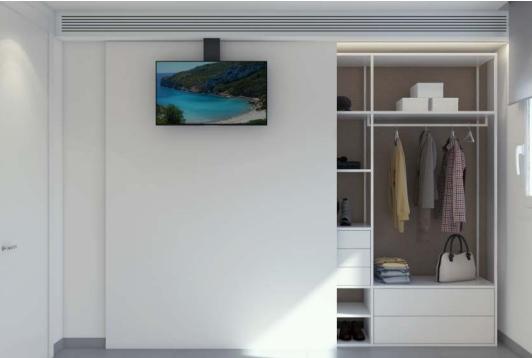

Additionally, we would highlight the functionality of the spaces, providing them with storage areas, built-in wardrobes in all the bedrooms and in the hall, and the designs in both the living-dining room and the master bedroom with their direct access to the terrace. The distribution and dimensions of the master bedroom are outstanding with large, built-in wardrobes in the dressing area and the en suite bathroom with custom-designed furniture.

Armoured entry gate with anti-pry anchoring, hinges and safety lock.

Floor-to ceiling doors in white matt color, crank on practicable doors and handle on sliding doors.

Wardrobes with sliding doors with hidden rail, interior with aluminium structure with hangers, shelves and drawers, interior LED lighting and cladding matching with the rest of the claddings in each bedroom.