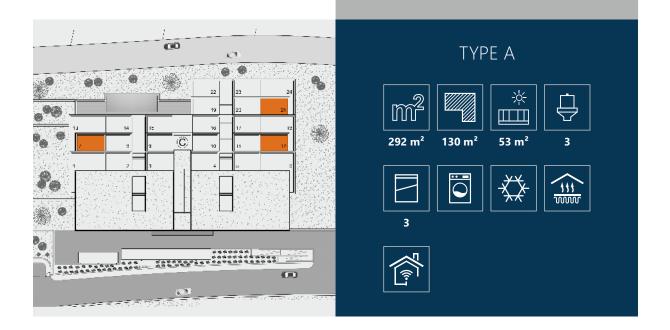

The **Blue Infinity** homes stand out for their dimensions, with surface areas of over 240m² and terraces from 40m², and the distribution is set out to enjoy the sea views, to have luminous rooms, details that achieve a modern and elegant design. This, along with the fixtures and fittings, the materials and technologies aimed at achieving apartments that are highly energy efficient, turn them into the ideal homes both to live in throughout the year and to enjoy during the holiday periods.

At **Blue Infinity** you can choose between different apartment layouts with 3 bedrooms, with various terrace sizes, corner apartments, penthouses, street level, a wide range so that you can choose the one that best adapts to your needs and lifestyle.

Each apartment also has a covered parking space with pre-installed charging point for electric cars and a storage room.