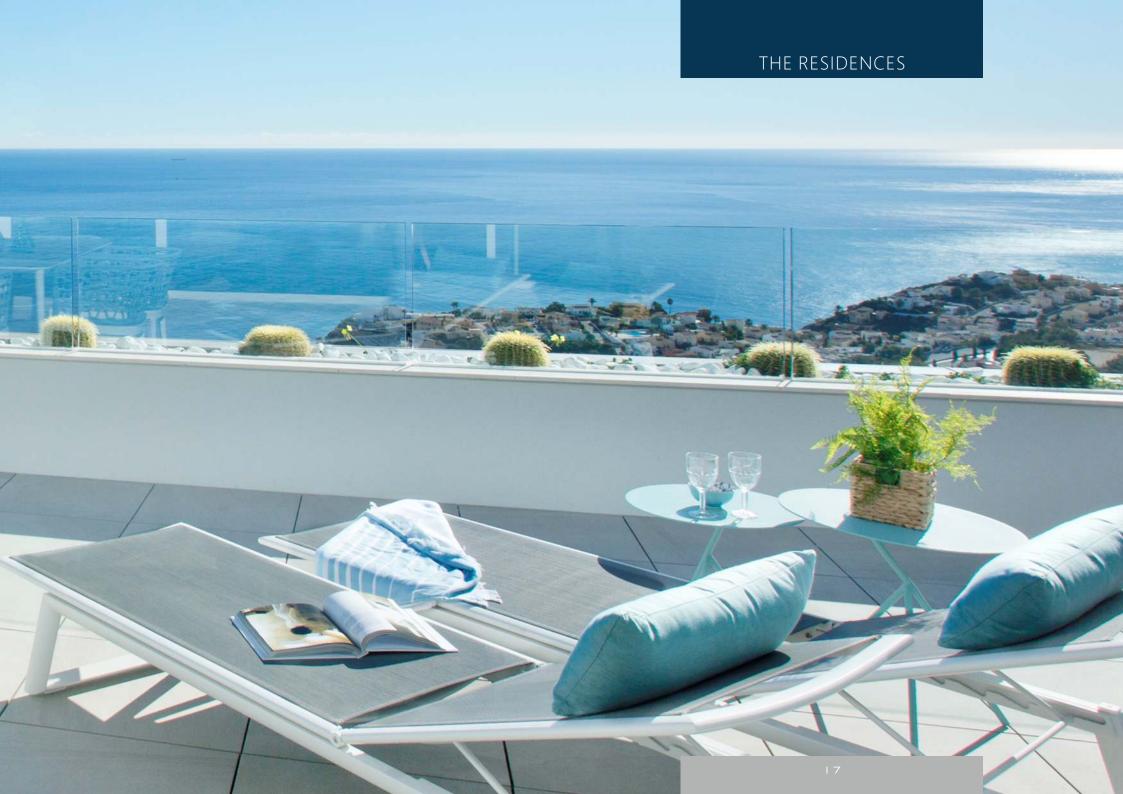

The **Blue Infinity** homes stand out for their dimensions, with surface areas of over 240m² and terraces from 40m², and the distribution is set out to enjoy the sea views, to have luminous rooms, details that achieve a modern and elegant design. This, along with the fixtures and fittings, the materials and technologies aimed at achieving apartments that are highly energy efficient, turn them into the ideal homes both to live in throughout the year and to enjoy during the holiday periods.

Additionally, we would highlight the functionality of the spaces, providing them with storage areas, built-in wardrobes in all the bedrooms and in the hall, and the designs in both the living-dining room and the master bedroom with their direct access to the terrace. The distribution and dimensions of the master bedroom are outstanding with large, built-in wardrobes in the dressing area and the en suite bathroom with custom-designed furniture.