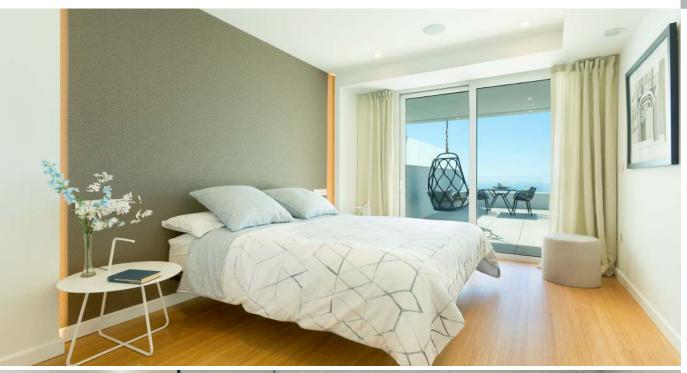

Additionally, we would highlight the functionality of the spaces, providing them with storage areas, built-in wardrobes in all the bedrooms and in the hall, and the designs in both the living-dining room and the master bedroom with their direct access to the terrace. The distribution and dimensions of the master bedroom are outstanding with large, built-in wardrobes in the dressing area and the en suite bathroom with custom-designed furniture.