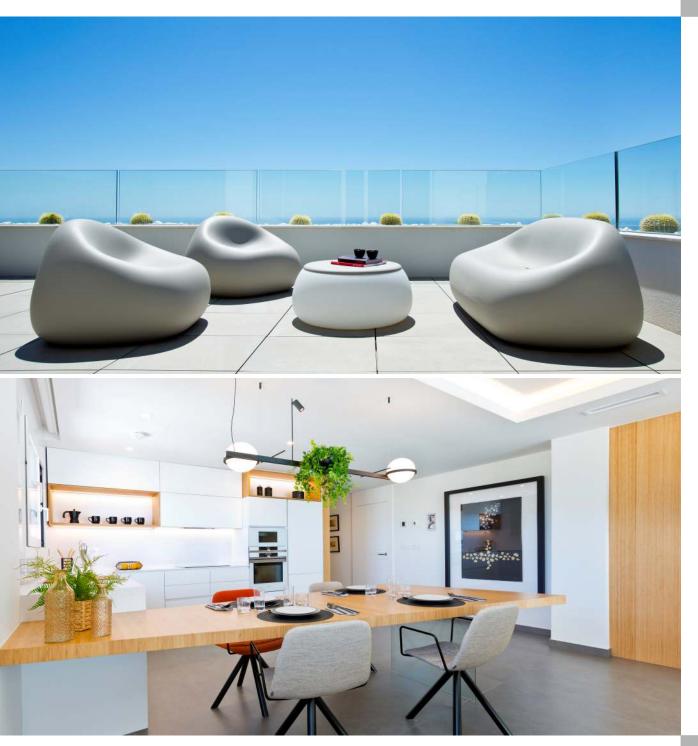

On the ground floors in each building are the communal areas located and these consist of various spaces reserved for leisure and relaxation. The outside area has a large, infinity pool with a solarium, where you can enjoy your sunbathing.

## KITCHEN

Fully fitted kitchen with matt white lacquered units with groove handles, stainless steel sink and taps by Frecan or similar quality. With two finish options, depending on the decoration project:

Option A: niches and integrated dining table in Eucalipto Fume wood by Finsa or similar quality, porcelain stoneware worktop with natural marble finish by Inalco or similar quality.

Option B: niches and integrated dining table in bamboo veneer by Moso or similar quality, natural quartz slab worktop by Silestone or similar quality.

Electrical appliances: fridge, induction hob, multi-function oven, microwave, dishwasher and washing machine with drying function by Siemens and extractor by Pando or similar quality.