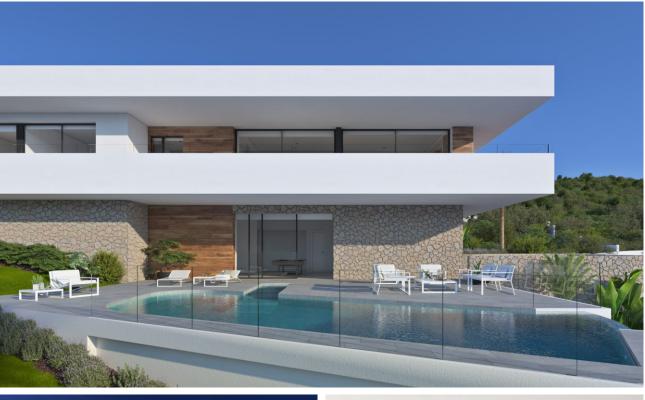

### Villa Estrella

A property located on the North of Costa Blanca, in the Residential Resort Cumbre del Sol, one of the best destinations for those who is looking for spectacular sea views, coves of crystal clear waters, a natural environment, away from the noise and rush of the larges cities.

Villa Estrella is distributed on 3 floors, with 3 bedrooms with en-suite bathroom, master bedroom also provides with a dressing room and a private terrace to enjoy the sea views. It has a TV room, kitchen with island, open to the dining room and the living room with fireplace, all an open space with double height, connected with the porch, terrace, infinity pool and the barbecue area. There is also 2 guest toilets, one next to the living room and another outside to serve the barbecue and the pool.

The basement of this property surprises us with an open space, which allows us to expand the house in number of bedrooms, gym or guest apartment, with two private terraces. The house is completed with parking for two vehicles and a gardening project, all designed to live all year around facing the Mediterranean sea.