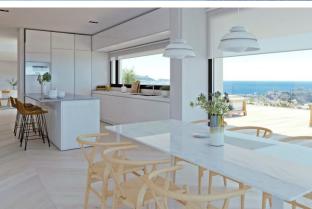

The kitchen, where we find another dining area, offers amazing views thanks to its window front, which conveys a warm atmosphere. Both, living/dining room and kitchen give access to an impressive terrace with solarium and chill-out zone as well as a big infinity pool with jacuzzi.