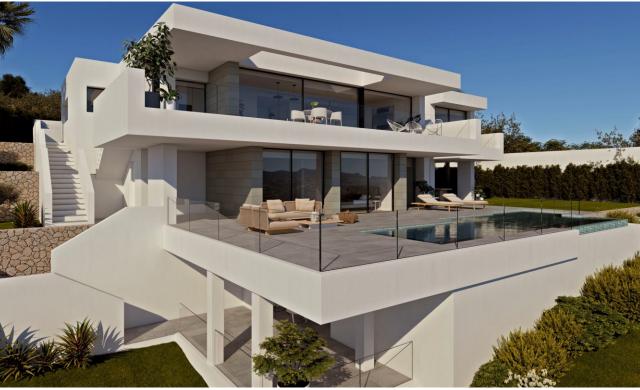

# Villa Marina

On the plot number 244 of Residential Jazmines, we discover Villa Marina, a villa with modern architecture, with open spaces, a lot of light and impressive sea views are the principal defining characteristics for this property.

Villa Marina has got 3 bedrooms with en-suite bathrooms, the master bedroom being a private space to relax facing the sea either in your hot tub or on your private terrace. The dining/living room need a special mentioning, spacious and bright, with access directly to the terrace with large floor-to-ceiling windows, which you can collect fully to extend the dining room to the terrace, and enjoying incredible sea views.

The amenities in this villa are endless and reflects its quality and equipment: elevator, closed garage for 2 vehicles, communicated interior with the hall, TV room, home automation, laundry, floor heating throughout the house, infinity pool and large garden areas. A marvelous place to live all year around, enjoying the Mediterranean climate and the wonderful sea views in Residential Resort Cumbre del Sol.