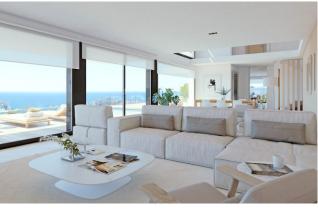

### Villa Estrella

A property located on the North of Costa Blanca, in the Residential Resort Cumbre del Sol, one of the best destinations for those who is looking for spectacular sea views, coves of crystal clear waters, a natural environment, away from the noise and rush of the larges cities.

Villa Estrella is distributed on 3 floors, with 3 bedrooms with en-suite bathroom, master bedroom also provides with a dressing room and a private terrace to enjoy the sea views. It has a TV room, kitchen with island, open to the dining room and the living room with fireplace, all an open space with double height, connected with the porch, terrace, infinity pool and the barbecue area. There is also 2 guest toilets, one next to the living room and another outside to serve the barbecue and the pool.

The basement of this property surprises us with an open space, which allows us to expand the house in number of bedrooms, gym or guest apartment, with two private terraces. The house is completed with parking for two vehicles and a gardening project, all designed to live all year around facing the Mediterranean sea.