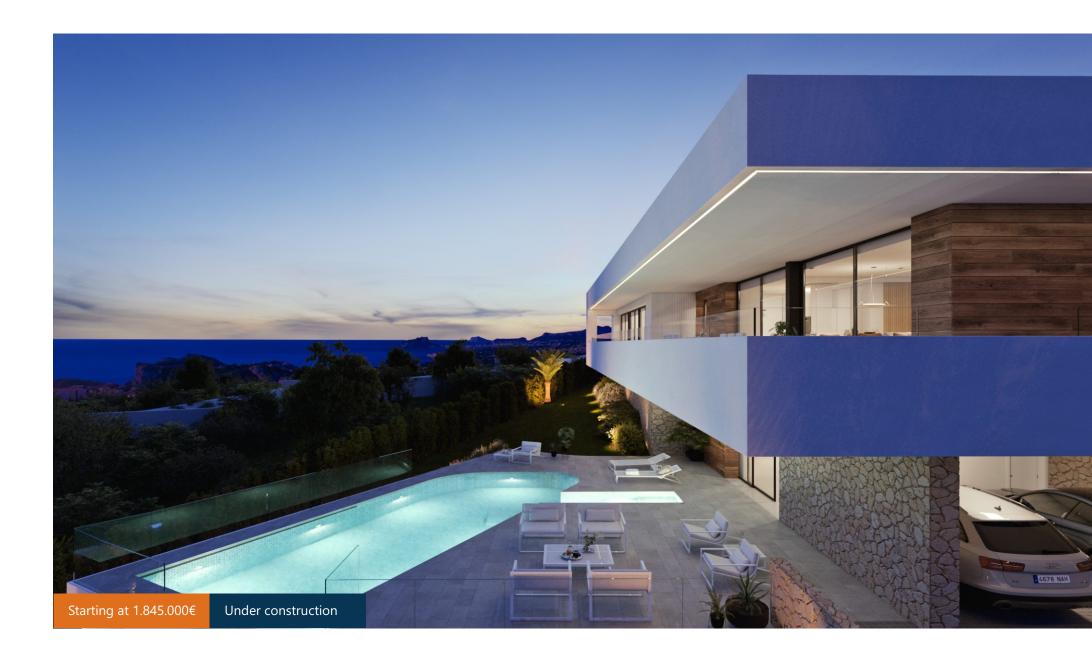

### Villa Estrella

A property located on the North of Costa Blanca, in the Residential Resort Cumbre del Sol, one of the best destinations for those who is looking for spectacular sea views, coves of crystal clear waters, a natural environment, away from the noise and rush of the larges cities.

Villa Estrella is distributed on 3 floors, with 3 bedrooms with en-suite bathroom, master bedroom also provides with a dressing room and a private terrace to enjoy the sea views. It has a TV room, kitchen with island, open to the dining room and the living room with fireplace, all an open space with double height, connected with the porch, terrace, infinity pool and the barbecue area. There is also 2 guest toilets, one next to the living room and another outside to serve the barbecue and the pool.

The basement of this property surprises us with an open space, which allows us to expand the house in number of bedrooms, gym or guest apartment, with two private terraces. The house is completed with parking for two vehicles and a gardening project, all designed to live all year around facing the Mediterranean sea.

#### Property

1098 m2

672 m2

100 m2

82 m2 63 m2

VAPF.COM