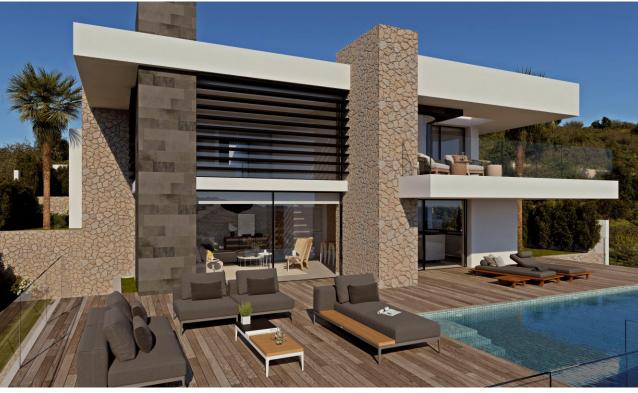

### Villa Estrella

A property located on the North of Costa Blanca, in the Residential Resort Cumbre del Sol, one of the best destinations for those who is looking for spectacular sea views, coves of crystal clear waters, a natural environment, away from the noise and rush of the larges cities.

Villa Estrella is distributed on 3 floors, with 3 bedrooms with en-suite bathroom, master bedroom also provides with a dressing room and a private terrace to enjoy the sea views. It has a TV room, kitchen with island, open to the dining room and the living room with fireplace, all an open space with double height, connected with the porch, terrace, infinity pool and the barbecue area. There is also 2 guest toilets, one next to the living room and another outside to serve the barbecue and the pool.

The basement of this property surprises us with an open space, which allows us to expand the house in number of bedrooms, gym or guest apartment, with two private terraces. The house is completed with parking for two vehicles and a gardening project, all designed to live all year around facing the Mediterranean sea.