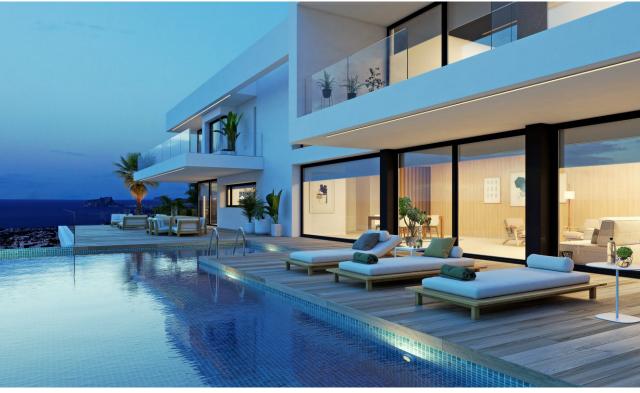

# Villa Marblau

Villa Marblau has its unique characteristics. All rooms are spacious and bright and have their own bathroom. The main bedroom comes with a walk-in-closet, a big terrace and an en-suite bathroom with a bathtub in which you can relax while enjoying the sea views. The day area is the perfect place for your guests, its spacious living room includes a dining room which can easily accommodate a big family. This area is double in height and slats in the above windows bring luminosity and grandeur.

The kitchen, where we find another dining area, offers amazing views thanks to its window front, which conveys a warm atmosphere. Both, living/dining room and kitchen give access to an impressive terrace with solarium and chill-out zone as well as a big infinity pool with jacuzzi.