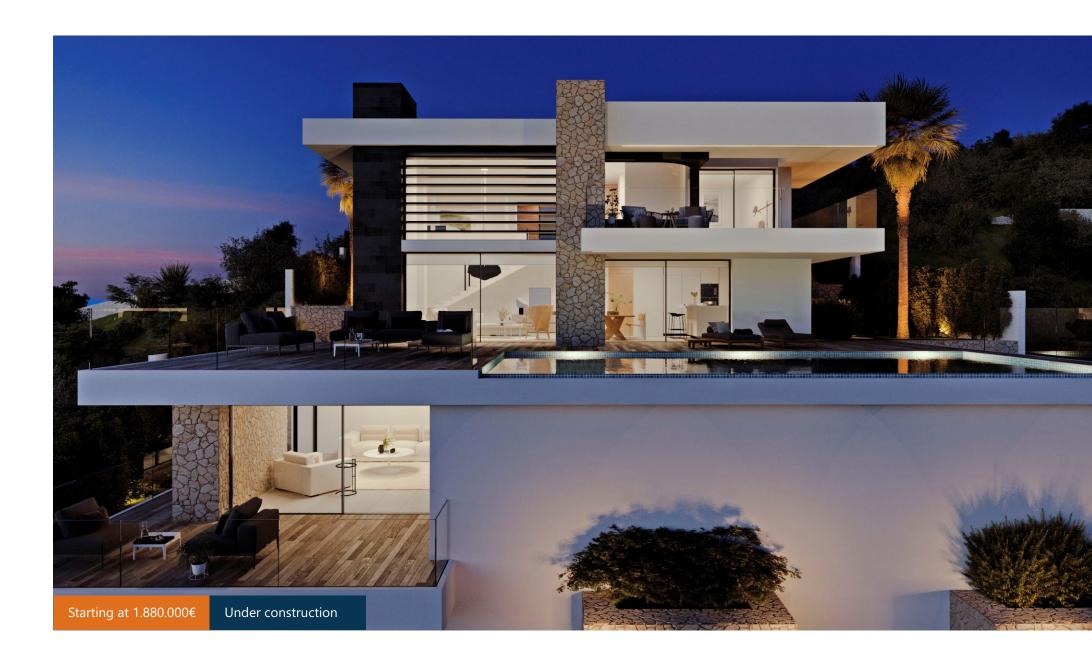

### Villa Estrella

A property located on the North of Costa Blanca, in the Residential Resort Cumbre del Sol, one of the best destinations for those who is looking for spectacular sea views, coves of crystal clear waters, a natural environment, away from the noise and rush of the larges cities.

Villa Estrella is distributed on 3 floors, with 3 bedrooms with en-suite bathroom, master bedroom also provides with a dressing room and a private terrace to enjoy the sea views. It has a TV room, kitchen with island, open to the dining room and the living room with fireplace, all an open space with double height, connected with the porch, terrace, infinity pool and the barbecue area. There is also 2 guest toilets, one next to the living room and another outside to serve the barbecue and the pool.

The basement of this property surprises us with an open space, which allows us to expand the house in number of bedrooms, gym or guest apartment, with two private terraces. The house is completed with parking for two vehicles and a gardening project, all designed to live all year around facing the Mediterranean sea.