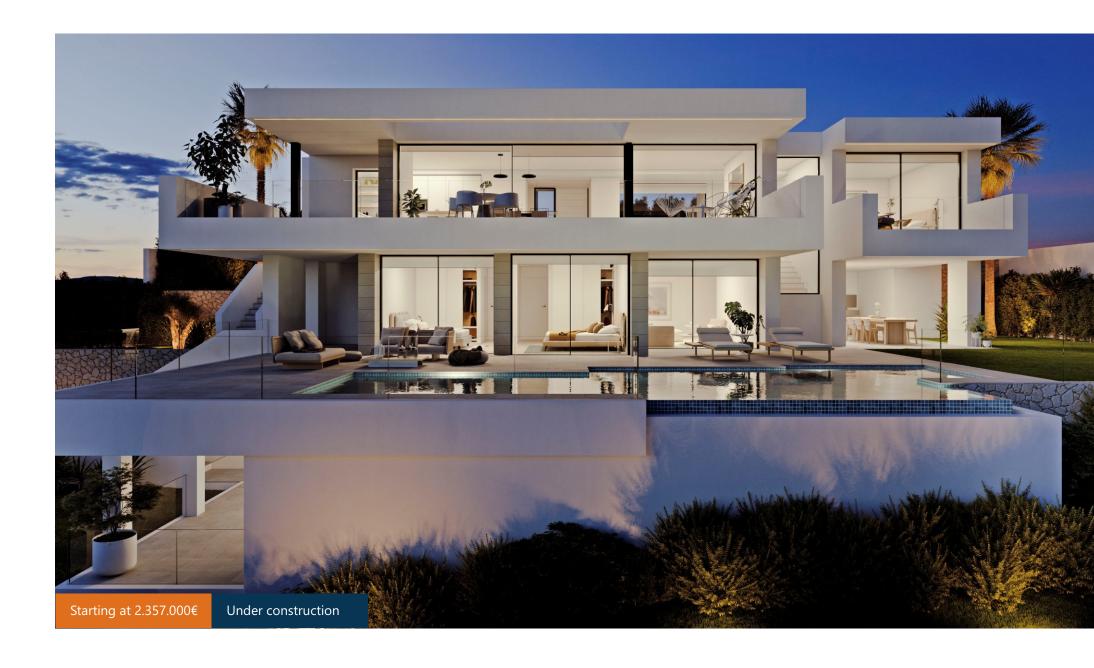

# **CUSTOMISED VILLAS**

YOUR DREAMS BEGIN HERE

### Villa Estrella

A property located on the North of Costa Blanca, in the Residential Resort Cumbre del Sol, one of the best destinations for those who is looking for spectacular sea views, coves of crystal clear waters, a natural environment, away from the noise and rush of the larges cities.

Villa Estrella is distributed on 3 floors, with 3 bedrooms with en-suite bathroom, master bedroom also provides with a dressing room and a private terrace to enjoy the sea views. It has a TV room, kitchen with island, open to the dining room and the living room with fireplace, all an open space with double height, connected with the porch, terrace, infinity pool and the barbecue area. There is also 2 guest toilets, one next to the living room and another outside to serve the barbecue and the pool.

The basement of this property surprises us with an open space, which allows us to expand the house in number of bedrooms, gym or guest apartment, with two private terraces. The house is completed with parking for two vehicles and a gardening project, all designed to live all year around facing the Mediterranean sea.