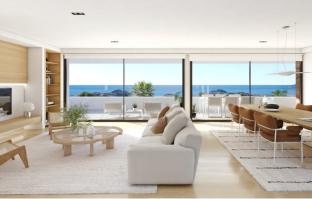

Villa Estrella is distributed on 3 floors, with 3 bedrooms with en-suite bathroom, master bedroom also provides with a dressing room and a private terrace to enjoy the sea views. It has a TV room, kitchen with island, open to the dining room and the living room with fireplace, all an open space with double height, connected with the porch, terrace, infinity pool and the barbecue area. There is also 2 guest toilets, one next to the living room and another outside to serve the barbecue and the pool.

Villa Marina has got 3 bedrooms with en-suite bathrooms, the master bedroom being a private space to relax facing the sea either in your hot tub or on your private terrace. The dining/living room need a special mentioning, spacious and bright, with access directly to the terrace with large floor-to-ceiling windows, which you can collect fully to extend the dining room to the terrace, and enjoying incredible sea views.