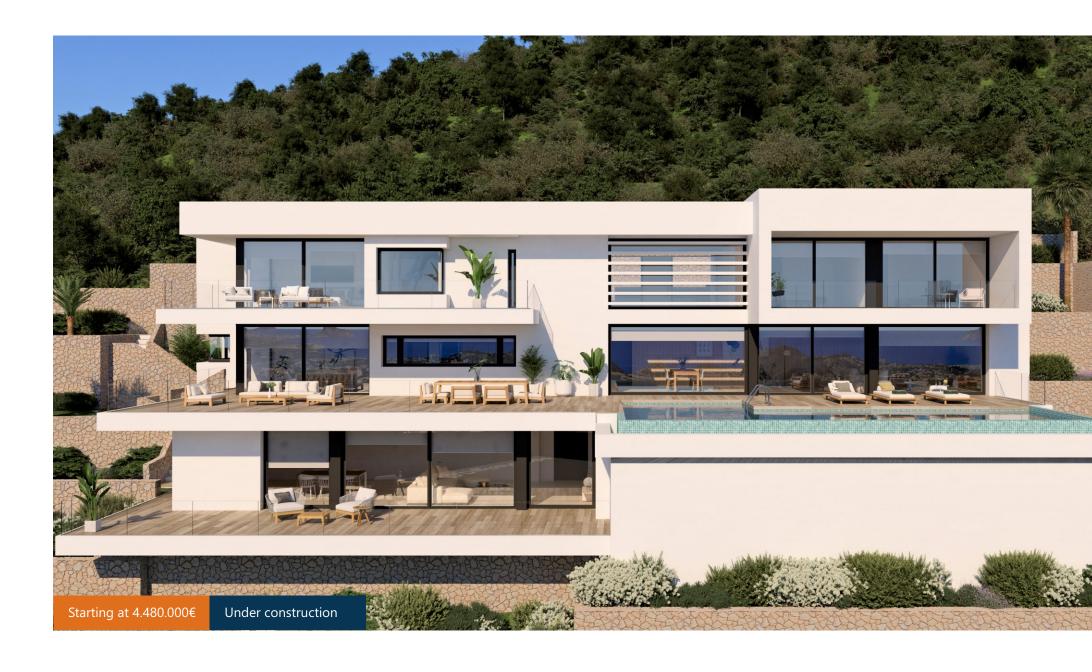

# Villa Brisa de Mar

On Residential Resort Cumbre del Sol is where we find Villa Brisa del Mar, more precisely in Residential Jazmines, an exclusive area that stands out due to its sea views, its high standard infrastructure, and because it is made up of large luxurious villas.

Villa Brisa del Mar, is built on two floors, the main entrance is on the top floor, with two clearly defined wings. On the right hand side, we have the rest area, where the 3 bedrooms are located. One of the bedrooms has a large walk-in-closet and an en-suite bathroom; the other two bedrooms have a shared bathroom and spacious wardrobes. All of the bedrooms have direct access to the terrace and the sea views. In the other wing, is the day area, with a kitchen, which joins with the dining room and the exterior porch, the living room, a guest toilet, a wash room, etc.

The lower floor of this villa is intended for leisure and entertainment, inside as well as outside. This floor is where we can find a two-vehicle garage, a bathroom, a storage room and an extra multipurpose living room that leads directly onto the exterior terrace, with a pool and several garden areas. A luxurious area to enjoy your free-time, sunbathing, watching a film, swimming or simply gazing at the sea.