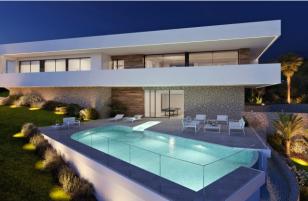

### Villa Estrella

A property located on the North of Costa Blanca, in the Residential Resort Cumbre del Sol, one of the best destinations for those who is looking for spectacular sea views, coves of crystal clear waters, a natural environment, away from the noise and rush of the larges cities.

Villa Estrella is distributed on 3 floors, with 3 bedrooms with en-suite bathroom, master bedroom also provides with a dressing room and a private terrace to enjoy the sea views. It has a TV room, kitchen with island, open to the dining room and the living room with fireplace, all an open space with double height, connected with the porch, terrace, infinity pool and the barbecue area. There is also 2 guest toilets, one next to the living room and another outside to serve the barbecue and the pool.

The basement of this property surprises us with an open space, which allows us to expand the house in number of bedrooms, gym or guest apartment, with two private terraces. The house is completed with parking for two vehicles and a gardening project, all designed to live all year around facing the Mediterranean sea.