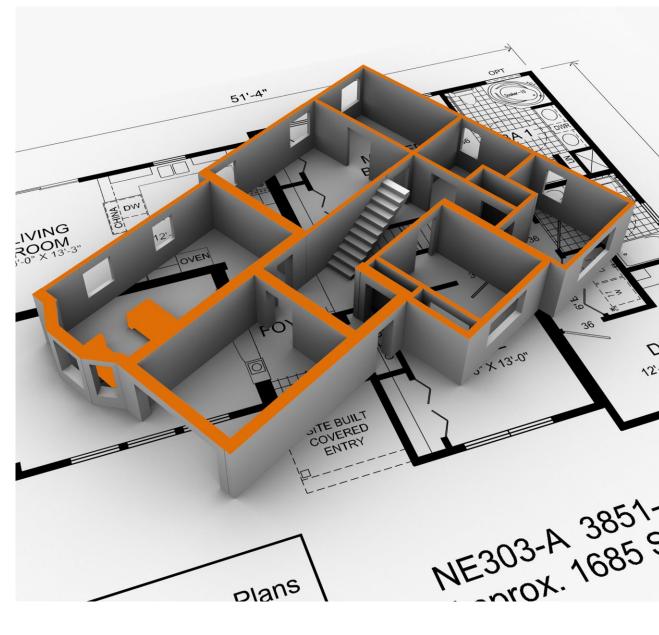

### Villa Estrella

A property located on the North of Costa Blanca, in the Residential Resort Cumbre del Sol, one of the best destinations for those who is looking for spectacular sea views, coves of crystal clear waters, a natural environment, away from the noise and rush of the larges cities.

Villa Estrella is distributed on 3 floors, with 3 bedrooms with en-suite bathroom, master bedroom also provides with a dressing room and a private terrace to enjoy the sea views. It has a TV room, kitchen with island, open to the dining room and the living room with fireplace, all an open space with double height, connected with the porch, terrace, infinity pool and the barbecue area. There is also 2 guest toilets, one next to the living room and another outside to serve the barbecue and the pool.

The basement of this property surprises us with an open space, which allows us to expand the house in number of bedrooms, gym or guest apartment, with two private terraces. The house is completed with parking for two vehicles and a gardening project, all designed to live all year around facing the Mediterranean sea.